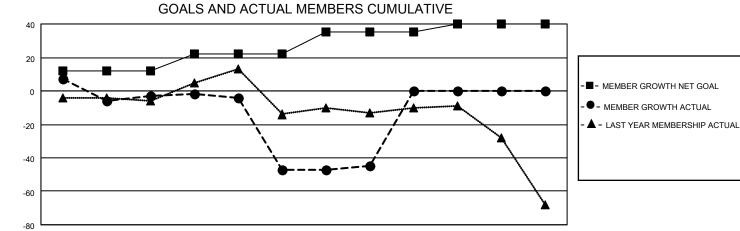

## GOALS AND ACTUAL NEW CLUBS CUMULATIVE

| DROPPED CLUBS: 4  | 17 CLUBS OF 43 ADDED 1 OR<br>MORE NEW MEMBERS | GENDER DISTRIBUTION           |              |  |
|-------------------|-----------------------------------------------|-------------------------------|--------------|--|
|                   | WORE NEW MEMBERS                              | MALE                          | 494 (58.74%) |  |
|                   |                                               | FEMALE                        | 347 (41.26%) |  |
| DROPPED MEMBERS   |                                               | NON BINARY                    | 0 (0.00%)    |  |
|                   |                                               | PREFER NOT TO ANSWER          | 0 (0.00%)    |  |
| DECEASED 2        |                                               |                               |              |  |
| CLUB CANCELLED 26 | CLICK HERE FOR CUMULATIVE                     | TOTAL FAMILY UNIT MEMBERS 156 |              |  |
| OTHER 56          | MEMBERSHIP DATA                               |                               |              |  |
| TOTAL 84          |                                               | FAMILY MEMBERS PAYING HA      | LF DUES 79   |  |
|                   |                                               |                               |              |  |