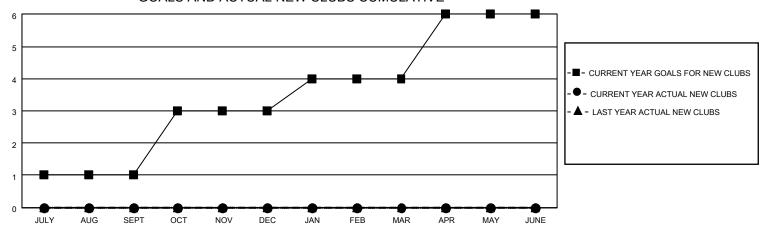

## GOALS AND ACTUAL NEW CLUBS CUMULATIVE

| DROPPED CLUBS: 4  | 17 CLUBS OF 43 ADDED 1 OR<br>MORE NEW MEMBERS | GENDER DISTRIBUTION           |              |  |
|-------------------|-----------------------------------------------|-------------------------------|--------------|--|
|                   | WORE NEW MEMBERS                              | MALE                          | 494 (58.74%) |  |
|                   |                                               | FEMALE                        | 347 (41.26%) |  |
| DROPPED MEMBERS   |                                               | NON BINARY                    | 0 (0.00%)    |  |
|                   |                                               | PREFER NOT TO ANSWER          | 0 (0.00%)    |  |
| DECEASED 2        |                                               |                               |              |  |
| CLUB CANCELLED 26 | CLICK HERE FOR CUMULATIVE                     | TOTAL FAMILY UNIT MEMBERS 156 |              |  |
| OTHER 56          | MEMBERSHIP DATA                               |                               |              |  |
| TOTAL 84          |                                               | FAMILY MEMBERS PAYING HA      | LF DUES 79   |  |
|                   |                                               |                               |              |  |